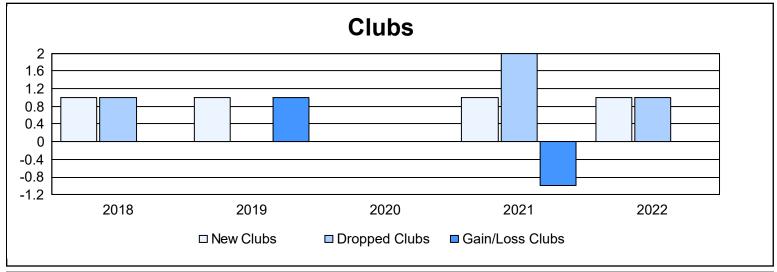

District 27 A1 As of June 2022 Cumulative

| Year      | New<br>Clubs | Dropped<br>Clubs | Gain/<br>Loss<br>Clubs | New<br>Members | Charter<br>Members | Reinstate<br>Members | Transfer<br>Members | Total<br>Member<br>Added | Total<br>Members<br>Dropped | Gain/<br>Loss<br>Members |
|-----------|--------------|------------------|------------------------|----------------|--------------------|----------------------|---------------------|--------------------------|-----------------------------|--------------------------|
| 2017-2018 | 1            | 1                | 0                      | 179            | 22                 | 10                   | 9                   | 220                      | 207                         | 13                       |
| 2018-2019 | 1            | 0                | 1                      | 177            | 23                 | 7                    | 12                  | 219                      | 206                         | 13                       |
| 2019-2020 | 0            | 0                | 0                      | 131            | 1                  | 5                    | 6                   | 143                      | 176                         | -33                      |
| 2020-2021 | 1            | 2                | -1                     | 183            | 13                 | 3                    | 7                   | 206                      | 168                         | 38                       |
| 2021-2022 | 1            | 1                | 0                      | 239            | 12                 | 6                    | 6                   | 263                      | 187                         | 76                       |
| Average   | 1            | 1                | 0                      | 182            | 14                 | 6                    | 8                   | 210                      | 189                         | 21                       |