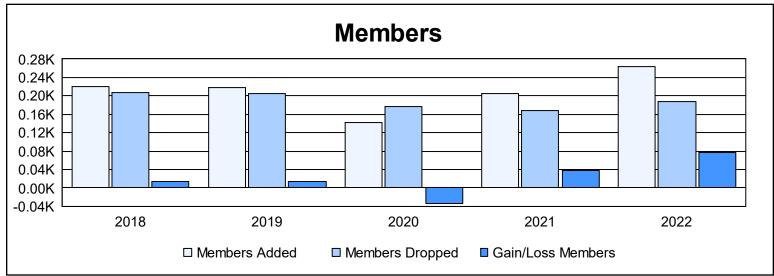

District 27 A1 As of June 2022 Cumulative

| Year      | New<br>Clubs | Dropped<br>Clubs | Gain/<br>Loss<br>Clubs | New<br>Members | Charter<br>Members | Reinstate<br>Members | Transfer<br>Members | Total<br>Member<br>Added | Total<br>Members<br>Dropped | Gain/<br>Loss<br>Members |
|-----------|--------------|------------------|------------------------|----------------|--------------------|----------------------|---------------------|--------------------------|-----------------------------|--------------------------|
| 2017-2018 | 1            | 1                | 0                      | 179            | 22                 | 10                   | 9                   | 220                      | 207                         | 13                       |
| 2018-2019 | 1            | 0                | 1                      | 177            | 23                 | 7                    | 12                  | 219                      | 206                         | 13                       |
| 2019-2020 | 0            | 0                | 0                      | 131            | 1                  | 5                    | 6                   | 143                      | 176                         | -33                      |
| 2020-2021 | 1            | 2                | -1                     | 183            | 13                 | 3                    | 7                   | 206                      | 168                         | 38                       |
| 2021-2022 | 1            | 1                | 0                      | 239            | 12                 | 6                    | 6                   | 263                      | 187                         | 76                       |
| Average   | 1            | 1                | 0                      | 182            | 14                 | 6                    | 8                   | 210                      | 189                         | 21                       |